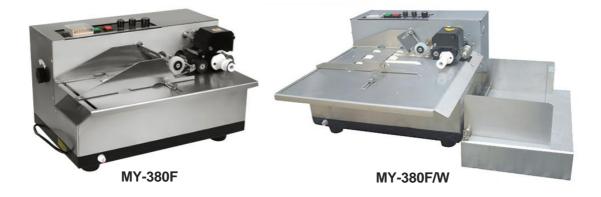

## MY-380F & MY-380F/W

## **GENERAL DESCRIPTION**

MY-380F is a label printing equipment. Suitable for printing labels on the surface of paper, non-porous plastic film, & aluminum foil. Printing position is controlled by an electronic device that can be easily adjusted. The object is detected by the machine's special sensor. Unique stepping clutch and produces very little noise. Equipped with a hot ink roller with clear characters, several color choices such as black, red, yellow, and blue and hot ink roller is easily changeable.

## **SPECIFICATION**

| ITEM                                  | MY-380 F                | MY-380 F/W         |
|---------------------------------------|-------------------------|--------------------|
| Dimensions (W x L x H) (cm x cm x cm) | 34.5 x 42.3 x 25.8      | 55.0 x 42.3 x 25.8 |
| Weight (kg)                           | 23                      | 24                 |
| Electrical Requirement                | AC220V 50Hz             |                    |
| Printing Lines (Maximum)              | 5 line & 10 Letter/line |                    |
| Object width (cm)                     | 3 - 30                  |                    |
| Object length (cm)                    | 10.5 - 50               | 10.5 - 70.5        |
| Speed                                 | 300 pcs./min            |                    |
| Metal Types                           | Brass                   |                    |
| Consumable                            | Hot Ink Roll            |                    |